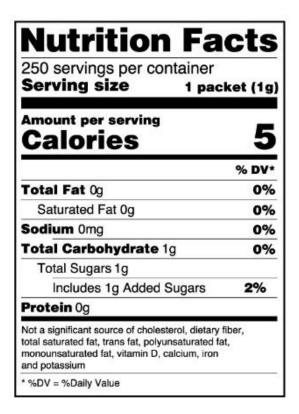

## ITEM # 62593 Dippin' Dots Popping Candy w/ Candy Coating 0.035 oz (1g)



## **INGREDIENTS: RAINBOW ICE FLAVOR:**

SUGAR, LACTOSE, MALTOSE SYRUP, HYDROGENATED VEGETABLE OIL, MALIC ACID, GUM ARABIC, CONTAINS 1% OR LESS OF: CARBON DIOXIDE, ARTIFICIAL FLAVORS, YELLOW 5, RED 40, BLUE 1, TITANIUM DIOXIDE, CARNAUBA WAX, POLYGLYCEROL ESTER.

## **CONTAINS MILK**

INGREDIENTS: BANANA SPLIT FLAVOR:

SUGAR, LACTOSE, MALTOSE SYRUP, HYDROGENATED VEGETABLE OIL, GUM ARABIC, CONTAINS LESS THAN 1% MALIC ACID, COCOA POWDER, CARBON DIOXIDE, POLYGLYCEROL ESTER, ARTIFICIAL FLAVORS, CARNAUBA WAX, YELLOW 5, RED 40, TITANIUM DIOXIDE.

## **CONTAINS MILK**

| Component                    | Present in Product | Present in other<br>products manufactured<br>on same line | Present in the same manufacturing plant |
|------------------------------|--------------------|---------------------